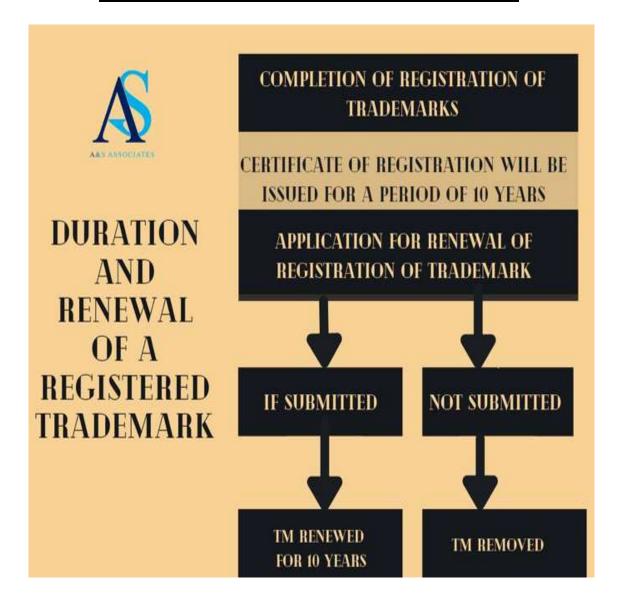

#### **DURATION OF RENEWAL OF REGISTERED**

| DECODING "TRADEMARK STATUS"                                                                 |
|---------------------------------------------------------------------------------------------|
| Youtube Video Link: <a href="https://youtu.be/Fj0PYtz7_6g">https://youtu.be/Fj0PYtz7_6g</a> |
|                                                                                             |
|                                                                                             |
|                                                                                             |
|                                                                                             |
|                                                                                             |
| 10                                                                                          |