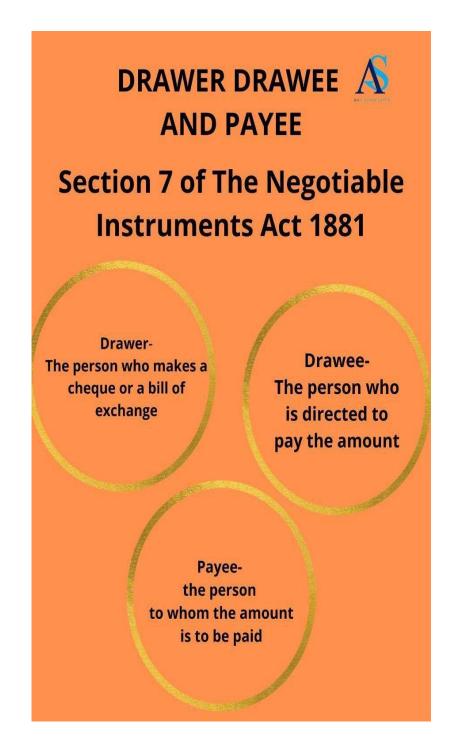

INCASE OF    | POSTER  | 5    |
|      | DISHONOUR                 |         |      |
| 4.   | SECTION 138 OF NEGOTIABLE | VIDEO   | 6    |
|      | INSTRUMENTS ACT,1881      |         |      |

### WHAT IS CHEQUE ?

## What is a cheque?



A "cheque" is a bill of exchange drawn on a specified banker and not expressed to be payable otherwise than on demand

2[(a)]

"a cheque in the electronic form" means a cheque drawn in electronic form by using any computer resource and signed in a secure system with digital signature

2[(b)]

"truncated cheque" means a cheque which is truncated during the course of a clearing cycle, , immediately on generation of an electronic image for transmission, substituting the further physical movement of the cheque in writing.

### **DRAWER, DRAWEE AND PAYEE**



#### **JURISDICTION IN CASE OF DISHONOUR**



| SECTION 138 of NEGOTIABLE INSTRUMENTS ACT, 1881                                                                                        |  |  |  |  |  |  |
|----------------------------------------------------------------------------------------------------------------------------------------|--|--|--|--|--|--|
| You tube Link: <a href="https://youtube.com/shorts/BCe-woK0PSY?feature=share">https://youtube.com/shorts/BCe-woK0PSY?feature=share</a> |  |  |  |  |  |  |
|                                                                                                                                        |  |  |  |  |  |  |
|